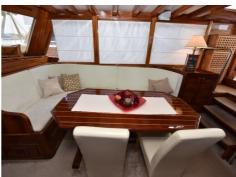

**M/Y MALENA** is a 26 meter classically designed yacht. Air-conditioned throghout, she offers spacious accommodation for up to 10 guests in 4 double cabins & 1 twin cabins. Each cabin has its own private toilet and enclosed shower.