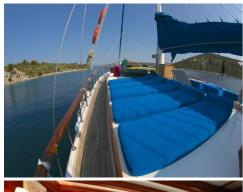

**M/Y MALENA** is a 26 meter classically designed yacht. Air-conditioned throghout, she offers spacious accommodation for up to 10 guests in 4 double cabins & 1 twin cabins. Each cabin has its own private toilet and enclosed shower.