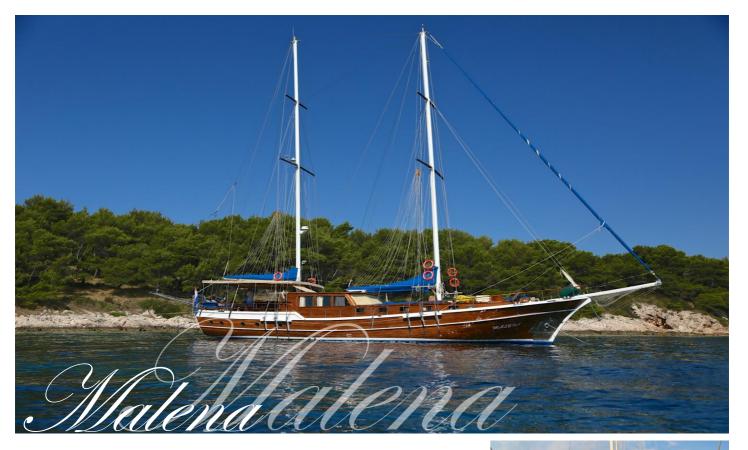

**M/Y MALENA** is a 26 meter classically designed yacht. Air-conditioned throghout, she offers spacious accommodation for up to 10 guests in 4 double cabins & 1 twin cabins. Each cabin has its own private toilet and enclosed shower.

## **Technical specification**

LOA: 26 m Beam: 6.40 m Draft: 2.60 m

Engine: FIAT 240 HP Generator: 27 KWA & 10 KWA Electricity: 12 V / 24 V / 220 V Cruising speed: 10 knots