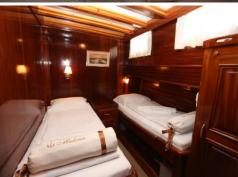

**M/Y MALENA** is a 26 meter classically designed yacht. Air-conditioned throghout, she offers spacious accommodation for up to 10 guests in 4 double cabins & 1 twin cabins. Each cabin has its own private toilet and enclosed shower.