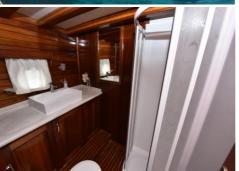

**M/Y MALENA** is a 26 meter classically designed yacht. Air-conditioned throghout, she offers spacious accommodation for up to 10 guests in 4 double cabins & 1 twin cabins. Each cabin has its own private toilet and enclosed shower.