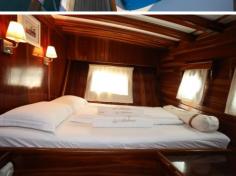

**M/Y MALENA** is a 26 meter classically designed yacht. Air-conditioned throghout, she offers spacious accommodation for up to 10 guests in 4 double cabins & 1 twin cabins. Each cabin has its own private toilet and enclosed shower.