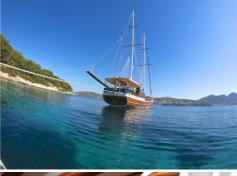

**M/Y MALENA** is a 26 meter classically designed yacht. Air-conditioned throghout, she offers spacious accommodation for up to 10 guests in 4 double cabins & 1 twin cabins. Each cabin has its own private toilet and enclosed shower.

## **Technical specification**

LOA: 26 m Beam: 6.40 m Draft: 2.60 m

Engine: FIAT 240 HP Generator: 27 KWA & 10 KWA Electricity: 12 V / 24 V / 220 V Cruising speed: 10 knots