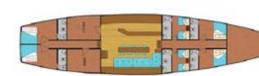

**M/Y MALENA** is a 26 meter classically designed yacht. Air-conditioned throghout, she offers spacious accommodation for up to 10 guests in 4 double cabins & 1 twin cabins. Each cabin has its own private toilet and enclosed shower.